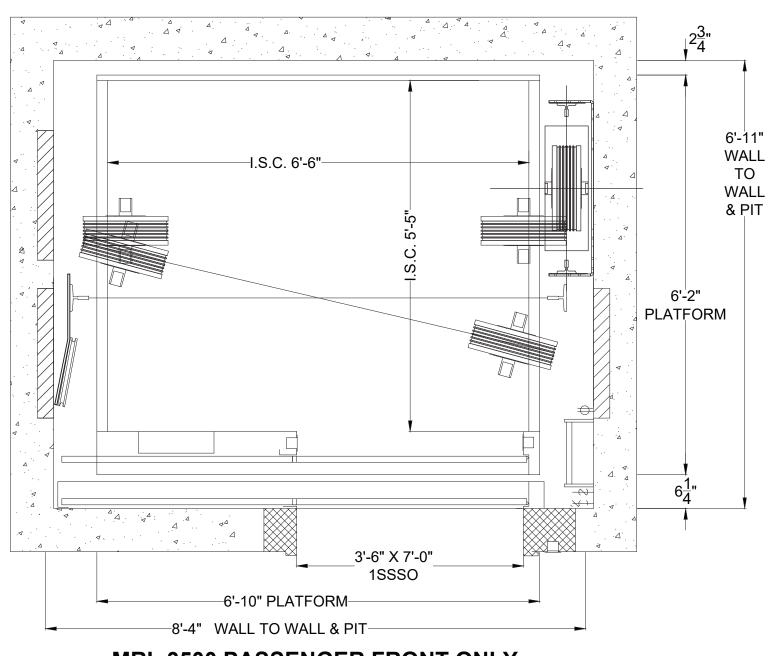

## MRL 3500 PASSENGER FRONT ONLY BUILDING SUPPORTED

DIMENSIONS SHOWN ARE FOR SEISMIC ZONE 0, ADD 2" ON EACH SIDE FOR ZONE 2 OR GREATER

|     | FOR ZO | NE 2 ( | OR GREATER |                                                                                                 |               |              |
|-----|--------|--------|------------|-------------------------------------------------------------------------------------------------|---------------|--------------|
|     |        |        |            | ALLIANCE 237 OREGON ST MERCERSBURG, PA 17236 P: 888-960-5596 ELEVATOR SOLUTIONS F: 717-498-0099 |               |              |
|     |        |        |            | PROJECT:                                                                                        |               |              |
|     |        |        |            |                                                                                                 |               |              |
|     |        |        |            | LOCATION:                                                                                       |               |              |
|     |        |        |            | DRAWN BY :                                                                                      | DATE :        | SCALE: NOTED |
| NO. | DATE   | BY     | REVISIONS  | CONTRACT:                                                                                       | DEI PROJECT : | SHEET: OF    |
|     |        |        |            |                                                                                                 |               |              |